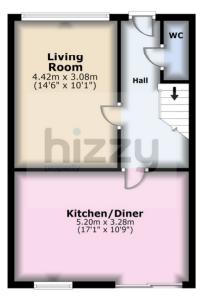

## **Ground Floor**

Total area: approx. 81.2 sq. metres (874.3 sq. feet)

The floor plan is intended as a guide only.

Plan produced using PlanUp.

## **First Floor**