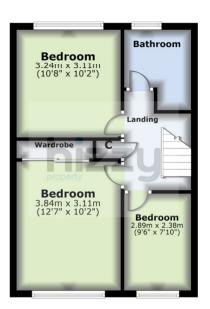

## **First Floor**

## **Ground Floor**

Total area: approx. 81.2 sq. metres (874.3 sq. feet)

The floor plan is intended as a guide only.

Plan produced using PlanUp.